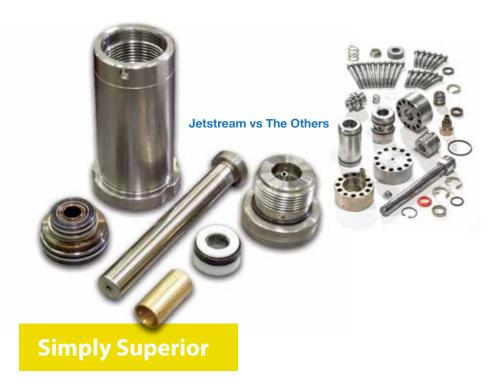

Jetstream 4200 Series 6,500 to 40,000 psi Convertible Waterjet System - up to 350HP

**Asia Waterjet's 4200 Series** Jetstream Pumps are impressively innovative whilst remaining invariably simple.

Comprised of a modest 37 parts in the fluid end, our Jetstream pumps are reliable and easily serviceable, even on site.

All of AWE's Jetstream pumps are dynamic by design, and can be quickly converted between low flow/ultra high pressure and low pressure/high flow formats.

With 15k, 20k, & 40k PSI fluid end options, the pressure conversion can be completed in around 30 minutes, maximising its utilisation and making ours, the most cost effective solution available on the market.

# **Versatility**

- 30 minute pressure conversion; switch from 300BAR to 2750BAR
- <u>Bolt-on</u> fluid ends 8 manifold bolts

# **Simplicity**

- Fluid End containing only 37parts
- One piece cartridge incl. suction, discharge, seat & springs
- No need for special tools

# Serviceability

- Packing change in just **5 minutes**
- <u>15 minute</u> pop-out cartridge valve change
- · No mechanical skills needed
- No Torque Wrench required