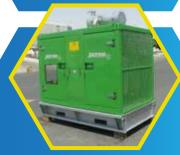

Customised build options are available, and include skid, canopy and trailer; and can be containerised on request.

# **Unit Options**

### Skid

- Folded steel skid with bunding to capture spilt liquids,
- Forklift slots for easy placement,
- Mounting points for installation of lifting frames/canopy
- Off-shore DNV crash frames can also be accomodated.

## **Canopy / Container**

- Unsilenced
- Sound attenuation on request
- Four corner lifting eyes for easy placement.