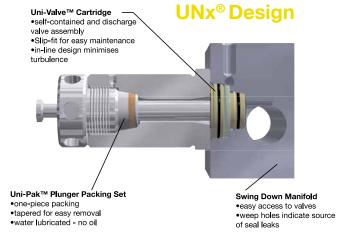

# **Simplicity**

- Fluid End containing only 37parts
- One piece cartridge incl. suction, discharge, seat & springs
- No need for special tools

# Serviceability

- Packing change in just **5 minutes**
- <u>15 minute</u> pop-out cartridge valve change
- · No mechanical skills needed
- No Torque Wrench required