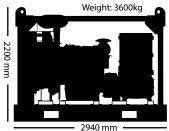

### Skid

- Folded steel skid with bunding to capture spilt liquids,
- Forklift slots for easy placement,
- Mounting points for installation of lifting frames/canopy
- Off-shore DNV crash frames can also be accomodated.