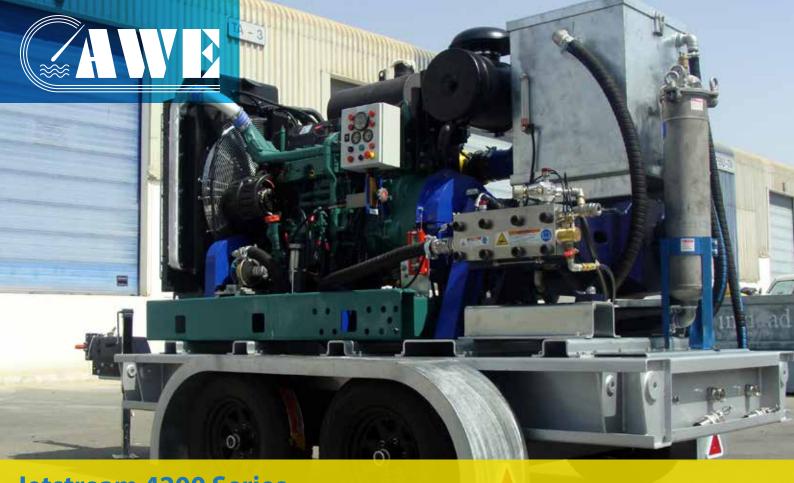

Jetstream 4200 Series 6,500 to 40,000 psi Convertible Waterjet System - up to 350HP

**Asia Waterjet's 4200 Series** Jetstream Pumps are impressively innovative whilst remaining invariably simple.

Comprised of a modest 37 parts in the fluid end, our Jetstream pumps are reliable and easily serviceable, even on site.

All of AWE's Jetstream pumps are dynamic by design, and can be quickly converted between low flow/ultra high pressure and low pressure/high flow formats.

With 15k, 20k, & 40k PSI fluid end options, the pressure conversion can be completed in around 30 minutes, maximising its utilisation and making ours, the most cost effective solution available on the market.

Customised build options are available, and include skid, canopy and trailer; and can be containerised on request.

### **Trailer**

- Easily manoeuvrable
- Full road-worthy trailer with hydraulic over run braking system (off highway use)
- Site trolley format with a fixed rear axel & pivoting front axel.

**FOR MORE INFORMATION**