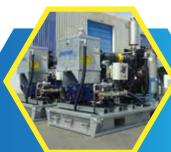

Jetstream 4200 Series 6,500 to 40,000 psi Convertible Waterjet System - up to 350HP

**Asia Waterjet's 4200 Series** Jetstream Pumps are impressively innovative whilst remaining invariably simple.

Comprised of a modest 37 parts in the fluid end, our Jetstream pumps are reliable and easily serviceable, even on site.

Customised build options are available, and include skid, canopy and trailer; and can be containerised on request.