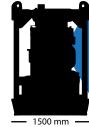

### Skid

- Folded steel skid with bunding to capture spilt liquids,
- Forklift slots for easy placement,
- Mounting points for installation of lifting frames/canopy
- Off-shore DNV crash frames can also be accomodated.