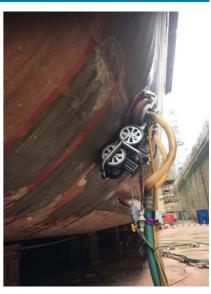

# **Magtrack Magnetic Crawler**

The magnetic crawler can be converted to a swing arm for removal of marine growth, general washing or cleaning along the edges, with a cleaning path of up to 1,400mm.

Alternatively it can be run with a vacuum/dome cover with rotating nozzle carrier with a cleaning path of 400mm to WJ-2 (equivalent to Sa 2.5)

Also available in a 'mini' option with 2 wheels and a curved seal on the blast can, specially for curved surfaces.

### **Applications**

Offshore platform legs & pipes - paint & coating removal

Internal shell side cleaning of tanks

Ship hull surface preparation

**Contact Us** 