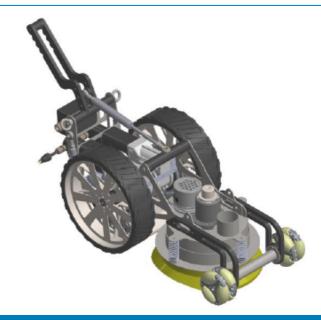

## **Magtrack Magnetic Crawler**

Versatile magnetic crawler for marine growth removal and surface preparation on steel hulls & tanks.

#### **Features**

- Four independent electric motors for extra traction
- Line sensing technology works on straight lines with minimal overlap for edge to edge cleaning
- Can be converted to a swing arm or used with vacuum/dome cover
- ATEX Zone 2 certified
- High pressure/high flow water spray configuration

### **Specification**

- 4-wheel independent drive with lightweight PU wheels
- Bull bar protection
- Height adjustable magnets
- Electric control box in centre of crawler
- IP68
- LED lighting
- Suitable for EX ATEX Zone 2
- Suitable for up to 3000bar, max 40 litre/min