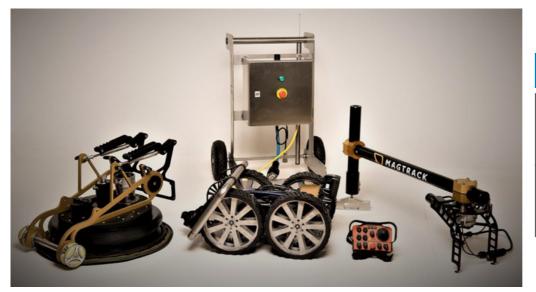

# **Magtrack Magnetic Crawler**

The magnetic crawler can be converted to a swing arm for removal of marine growth, general washing or cleaning along the edges, with a cleaning path of up to 1,400mm.

Alternatively it can be run with a vacuum/dome cover with rotating nozzle carrier with a cleaning path of 400mm to WJ-2 (equivalent to Sa 2.5)

Also available in a 'mini' option with 2 wheels and a curved seal on the blast can, specially for curved surfaces.