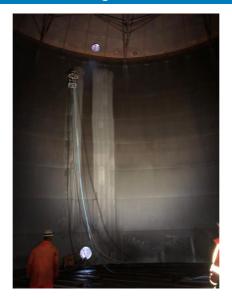

### **Applications**

Offshore platform legs & pipes - paint & coating removal

Internal shell side cleaning of tanks

Ship hull surface preparation

**Contact Us** 