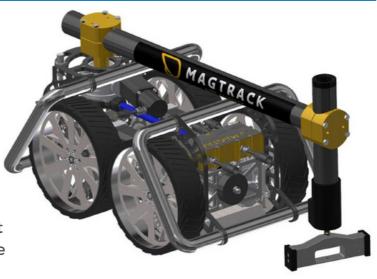

## **Magtrack Magnetic Crawler**

Versatile magnetic crawler for marine growth removal and surface preparation on steel hulls & tanks.

#### **Features**

- Four independent electric motors for extra traction
- Line sensing technology works on straight lines with minimal overlap for edge to edge cleaning
- Can be converted to a swing arm or used with vacuum/dome cover
- ATEX Zone 2 certified
- High pressure/high flow water spray configuration

### **Specification**

- 4-wheel independent drive with lightweight PU wheels
- Bull bar protection
- Height adjustable magnets
- Electric control box in centre of crawler
- IP68
- LED lighting
- Suitable for EX ATEX Zone 2
- Suitable for up to 3000bar, max 40 litre/min

# **Magtrack Magnetic Crawler**

The magnetic crawler can be converted to a swing arm for removal of marine growth, general washing or cleaning along the edges, with a cleaning path of up to 1,400mm.

Alternatively it can be run with a vacuum/dome cover with rotating nozzle carrier with a cleaning path of 400mm to WJ-2 (equivalent to Sa 2.5)